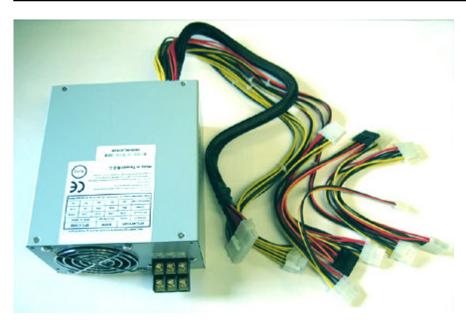

279.00 EUR incl. 19% VAT, plus shipping

STC-24450 fan-controller

450W DC ATX P4 Power Supply (18-36VDC)

Now you can power every PC in your truck. 450W power and Pentium-4 connector are giving you all possibilities! The ATX connector has 24 pins. Along with the power supply there is a 24pol to 20pol ATX adapter included.

150mm[W] × 140mm[L] × 86mm[H] Standard ATX PS/2 size Dimensions

Weight 2.4 kgs Input Voltage Range 18 - 36VDC

**Output Power** 

450W maximum

+3.3V: 30A **Output Power** +5.0V: 40A maximum (rails) +12.0V: 35A Remote sensing +5V and +3.3V